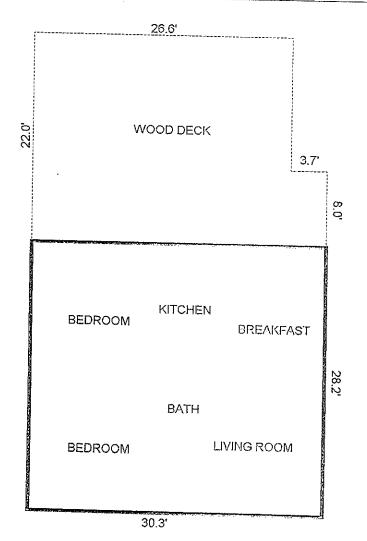

## SKETCH/AREA TABLE ADDEPOUM

|      | Property Address |       |     |
|------|------------------|-------|-----|
| ф    | City             | Cl.d. |     |
| Til. | Borrower         | State | Zip |
| 7    | Lender/Chent     |       |     |
|      | Appraiser Name   |       |     |
| 1    |                  |       | \   |

Comments:

SNOILVAIOBRIVE VILLE

| Code | AREA CALCULA  Description |             |        |  |  |
|------|---------------------------|-------------|--------|--|--|
| GLA1 | First Floor               | Size 854.46 | Totals |  |  |
| P/P  | Deck                      |             | 854.46 |  |  |
|      |                           | 614.80      | 614.80 |  |  |
|      |                           |             |        |  |  |
|      | •                         |             |        |  |  |
| -    |                           |             |        |  |  |
|      |                           |             |        |  |  |
|      | •                         |             |        |  |  |
|      |                           |             |        |  |  |
|      |                           |             | •      |  |  |
|      |                           |             |        |  |  |
|      |                           |             |        |  |  |

(rounded)

854

TOTAL LIVABLE

|                                            |        |           |        | ıle: | 1 = 10 |  |
|--------------------------------------------|--------|-----------|--------|------|--------|--|
| LIVING AREA BREAKDOWN  Breakdown Subtotals |        |           |        |      |        |  |
| Bre                                        |        |           |        |      |        |  |
| First Floor<br>28.2                        | ж      | 30.3      | 854.46 |      |        |  |
|                                            |        |           |        |      |        |  |
|                                            |        |           |        |      |        |  |
| į                                          |        |           |        |      |        |  |
|                                            |        |           | ı      |      |        |  |
|                                            |        |           |        |      |        |  |
|                                            |        |           |        |      |        |  |
|                                            |        | Transport |        |      |        |  |
|                                            |        |           |        |      |        |  |
|                                            | 7      |           |        |      |        |  |
|                                            |        |           |        | İ    |        |  |
|                                            |        | i         |        |      |        |  |
|                                            |        |           |        |      |        |  |
|                                            |        |           |        |      |        |  |
|                                            |        |           |        |      |        |  |
|                                            |        |           |        |      |        |  |
| 1 Area Total (ro                           | undad  | ,         | 054    |      |        |  |
|                                            | andeu, | ,         | 854    |      |        |  |